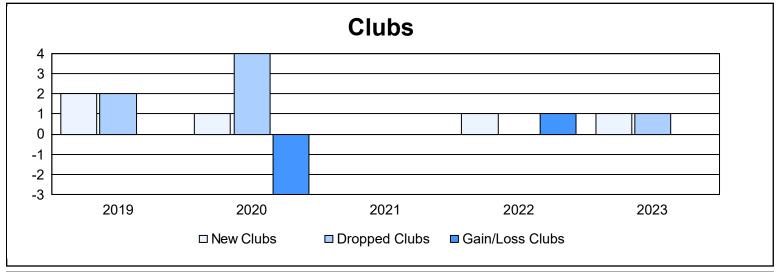

District 51 C

As of June 2023 Cumulative

| Year      | New<br>Clubs | Dropped<br>Clubs | Gain/<br>Loss<br>Clubs | New<br>Members | Charter<br>Members | Reinstate<br>Members | Transfer<br>Members | Total<br>Member<br>Added | Total<br>Members<br>Dropped | Gain/<br>Loss<br>Members |
|-----------|--------------|------------------|------------------------|----------------|--------------------|----------------------|---------------------|--------------------------|-----------------------------|--------------------------|
| 2018-2019 | 2            | 2                | 0                      | 131            | 52                 | 2                    | 1                   | 186                      | 179                         | 7                        |
| 2019-2020 | 1            | 4                | -3                     | 75             | 24                 | 1                    | 4                   | 104                      | 134                         | -30                      |
| 2020-2021 | 0            | 0                | 0                      | 86             | 2                  | 3                    | 0                   | 91                       | 81                          | 10                       |
| 2021-2022 | 1            | 0                | 1                      | 83             | 24                 | 14                   | 0                   | 121                      | 98                          | 23                       |
| 2022-2023 | 1            | 1                | 0                      | 84             | 29                 | 1                    | 5                   | 119                      | 147                         | -28                      |
| Average   | 1            | 1                | 0                      | 92             | 26                 | 4                    | 2                   | 124                      | 128                         | -4                       |